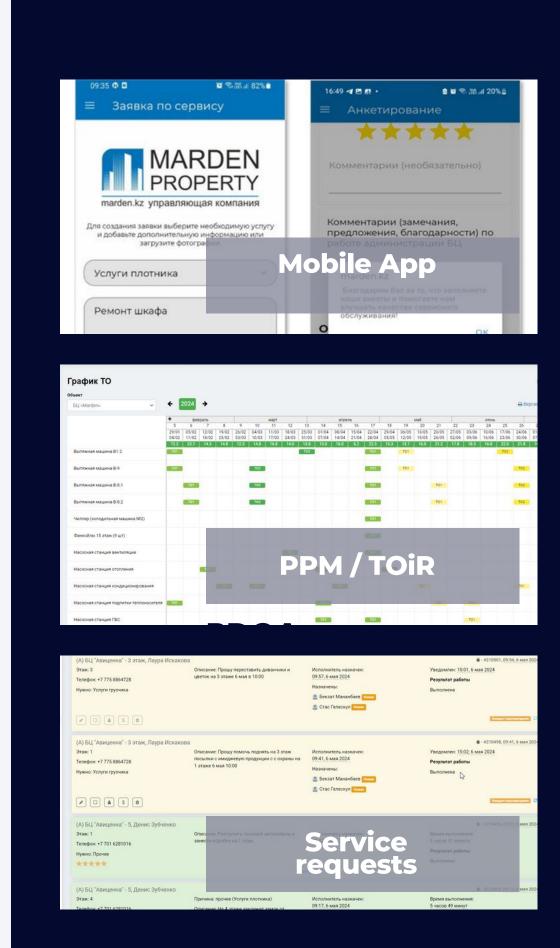

#### Marden.kz Mobile App

Submission of applications and tenant surveys

#### Marden.kz Web Portal

Submission of applications for services and rental of premises

Control. Analytics. 24/7 access