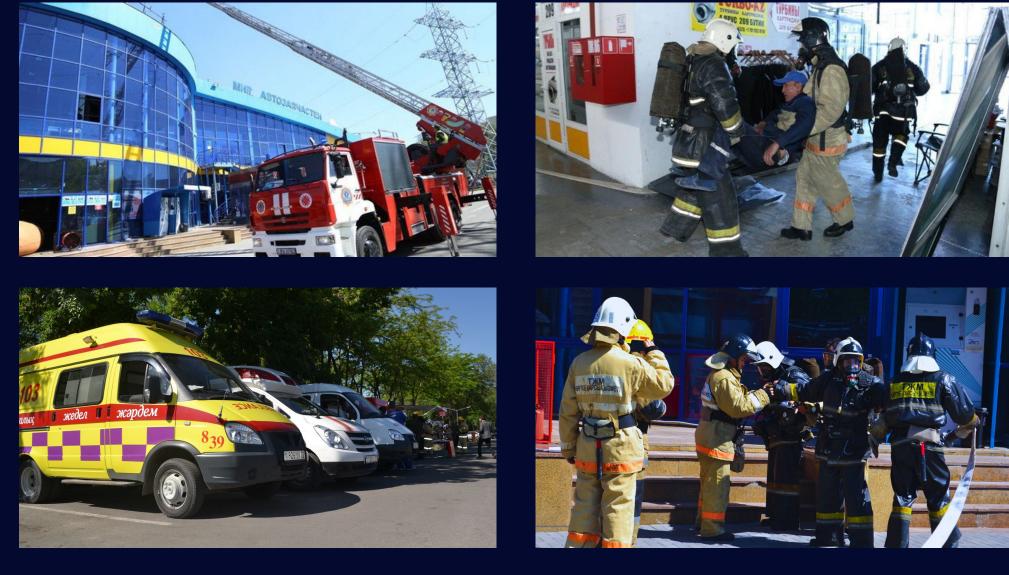

#### SAFETY

The primary goal is to prevent incidents and respond promptly to emergencies.

#### **Fire tactical drills**

Rapid response and communication with emergency services, use of fire extinguishers

#### **Emergency response training**

Implementation of algorithms and measures in case of emergencies, evacuation of residents

#### Safety standards implementation

Adoption of OHS norms, conducting trainings and internal inspections.

Protection. Confidence. Reputation.