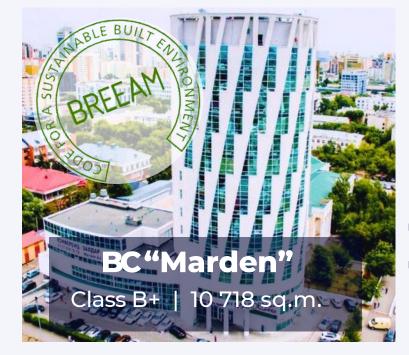

- Award "Best Class B+
- BREEAM Certified (Excellent)

| Occupancy rate      | 100%        |  |  |
|---------------------|-------------|--|--|
| Average rental rate | +36%        |  |  |
| GLA                 | +350 sq. m. |  |  |