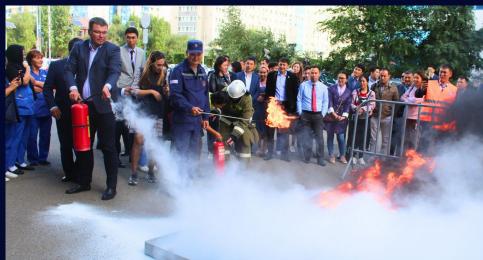

#### SAFETY

The primary goal is to prevent incidents and respond promptly to emergencies.

#### **Fire tactical drills**

Rapid response and communication with emergency services, use of fire extinguishers

#### Safety standards implementation

Adoption of OHS norms, conducting trainings and internal inspections.

Protection. Confidence. Reputation.